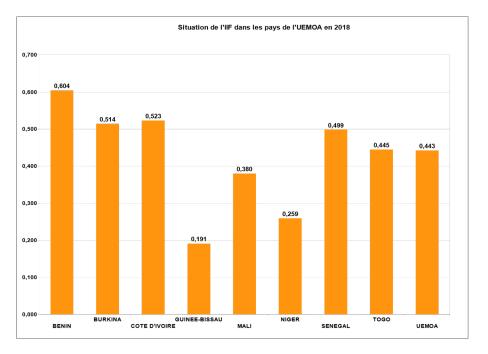

## I. STATUS OF FINANCIAL INCLUSION IN WAEMU IN 2018

| YEARS                                                                                                                                                                                                                                                                             | BN     | BF     | CI      | GB     | ML     | NG     | SN     | TG     | UNION  |
|-----------------------------------------------------------------------------------------------------------------------------------------------------------------------------------------------------------------------------------------------------------------------------------|--------|--------|---------|--------|--------|--------|--------|--------|--------|
| 9-Aggregate rate of usage of financial services (TGUSF) <sup>(**)</sup> (based on opened E-money accounts = total number of private individuals with accounts opened at banks, post offices, national savings banks, the Treasury, microfinance, emoney issuers/adult population) | 88.90% | 98.06% | 105.53% | 20.71% | 86.25% | 23.60% | 89.11% | 96.52% | 83.51% |
| 10-Aggregate rate of usage of financial services (TGUSF) (Based on active E-money accounts = total number of private individuals with active accounts at banks, post offices, national savings banks, the Treasury, Microfinances, and EMIs/ adult population)                    | 86.90% | 79.17% | 82.10%  | 16.52% | 54.19% | 16.27% | 78.22% | 84.59% | 66.62% |
| 11-Aggregate rate of usage of financial services (TGUSF)  (based on opened accounts), adjusted for multibanking                                                                                                                                                                   | 76.19% | 84.72% | 90.44%  | 17.75% | 73.92% | 20.22% | 76.37% | 82.04% | 71.64% |
| 12-Aggregate rate of usage of financial services (TGUSF) or Financial inclusion rate  (based of active accounts), adjusted for multibanking                                                                                                                                       | 74.47% | 68.40% | 70.36%  | 14.16% | 46.30% | 13.94% | 67.03% | 71.90% | 57.14% |
| FINANCIAL SERVICES AFFORDABILITY INDICATORS                                                                                                                                                                                                                                       |        |        |         |        |        |        |        |        |        |
| 13-Nominal Interest Rate on Bank Deposits                                                                                                                                                                                                                                         | 5.76%  | 5.70%  | 4.98%   | 4.42%  | 4.92%  | 5.70%  | 5.46%  | 5.68%  | 5.41%  |
| 14-Real Interest Rate on Bank Deposits (≃ Nominal Interest Rate on Bank Deposits – average inflation rate)                                                                                                                                                                        | 6.61%  | 3.53%  | 4.25%   | 3.39%  | 3.02%  | 2.92%  | 4.11%  | 6.53%  | 4.26%  |
| 15-Nominal Interest Rate on Bank Loans                                                                                                                                                                                                                                            | 7.78%  | 7.44%  | 6.33%   | 9.15%  | 7.86%  | 9.23%  | 5.89%  | 8.17%  | 6.79%  |
| 16-Real Interest Rate on Bank Loans<br>(= nominal interest rate on bank loans – average inflation rate)                                                                                                                                                                           | 8.65%  | 5.23%  | 5.59%   | 8.07%  | 5.91%  | 6.36%  | 4.53%  | 9.04%  | 5.63%  |
| 17- SYNTHETIC FINANCIAL INCLUSION INDEX                                                                                                                                                                                                                                           | 0.604  | 0.514  | 0.523   | 0.191  | 0.380  | 0.259  | 0.499  | 0.445  | 0.443  |