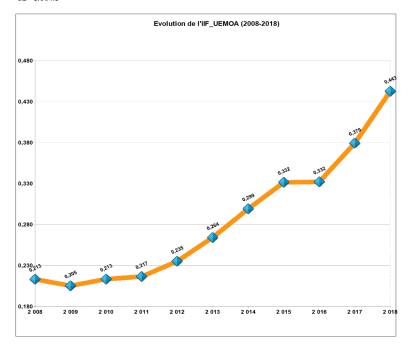

#### 2.0 SUMMARY FOR WAEMU

(Based on a population group aged 15 and older)

| YEARS                                                                                                                                                                                                       | 2008   | 2009   | 2010   | 2011   | 2012   | 2013   | 2 014  | 2015   | 2016   | 2017   | 2018   |
|-------------------------------------------------------------------------------------------------------------------------------------------------------------------------------------------------------------|--------|--------|--------|--------|--------|--------|--------|--------|--------|--------|--------|
| 11-Microfinance Services Rate of Usage (TUSM) (= Total number of individuals with accounts at microfinance institutions / adult population)                                                                 | 11.53% | 13.24% | 14.90% | 14.38% | 15.49% | 16.91% | 17.54% | 18.37% | 18.73% | 19.44% | 21.71% |
| 12-Extended Banking Rate (TBE)  = Number of individuals with deposit or credit accounts in banks, postal services, savings banks, the Treasury, and Microfinances / adult population)                       | 20.44% | 22.94% | 25.68% | 27.34% | 28.43% | 30.88% | 32.24% | 33.83% | 35.03% | 35.82% | 41.05% |
| 13-E-money Services Rate of Usage (TUSME) (based on opened accounts = Number of individuals with e-money accounts at EMIs, e-money issuing banks and other financial institutions / adult population)       |        |        | 0.35%  | 5.42%  | 8.27%  | 13.86% | 22.70% | 28.75% | 32.50% | 55.38% | 60.58% |
| 14-E-money Services Rate of Usage (TUSME) (based on active accounts = Number of individuals with active e-money accounts at EMIs, e-money issuing banks and other financial institutions / adul population) |        |        | 0.18%  | 3.25%  | 4.92%  | 8.59%  | 11.15% | 14.82% | 19.75% | 29.88% | 33.95% |
| 15-Overall rate of Usage of financial services (TGUSF)(**)  Based on active EM accounts = Extended Banking Rate + E-money services rate of Usage, based on active accounts)                                 | 20.44% | 22.94% | 25.86% | 30.59% | 33.35% | 39.48% | 43.39% | 48.64% | 54.77% | 62.45% | 66.62% |
|                                                                                                                                                                                                             | 17.52% | 19.66% | 22.17% | 26.22% | 28.59% | 33.85% | 37.19% | 41.71% | 46.95% | 53.56% | 57.14% |
| FINANCIAL SERVICES AFFORDABILITY INDICATORS                                                                                                                                                                 |        |        |        |        |        |        | -      |        |        |        |        |
| 17-Nominal Interest Rate on Bank Deposits                                                                                                                                                                   | 4.98%  | 4.98%  | 5.11%  | 5.26%  | 5.04%  | 5.25%  | 5.33%  | 5.16%  | 5.37%  | 5.28%  | 5.41%  |
| 18-Real interest Rate on Bank Deposits<br>(= nominal Interest Rate on Bank Deposits – average inflation rate)                                                                                               | -2.25% | 4.57%  | 3.70%  | 1.34%  | 2.61%  | 3.64%  | 5.50%  | 4.03%  | 5.05%  | 4.24%  | 4.26%  |
| 19-Nominal Interest Rate on Bank Loans                                                                                                                                                                      | 8.12%  | 8.58%  | 8.39%  | 8.50%  | 7.99%  | 7.65%  | 7.26%  | 7.01%  | 6.93%  | 6.93%  | 6.79%  |
| 20-Real interest Rate on Bank Loans<br>(= nominal interest rate on bank loans – average inflation rate)                                                                                                     | 0.67%  | 8.16%  | 6.93%  | 4.47%  | 5.50%  | 6.01%  | 7.43%  | 5.86%  | 6.61%  | 5.87%  | 5.63%  |
| 21- SYNTHETIC FINANCIAL INCLUSION INDEX                                                                                                                                                                     | 0.213  | 0.205  | 0.213  | 0.217  | 0.235  | 0.264  | 0.299  | 0.332  | 0.332  | 0.379  | 0.443  |